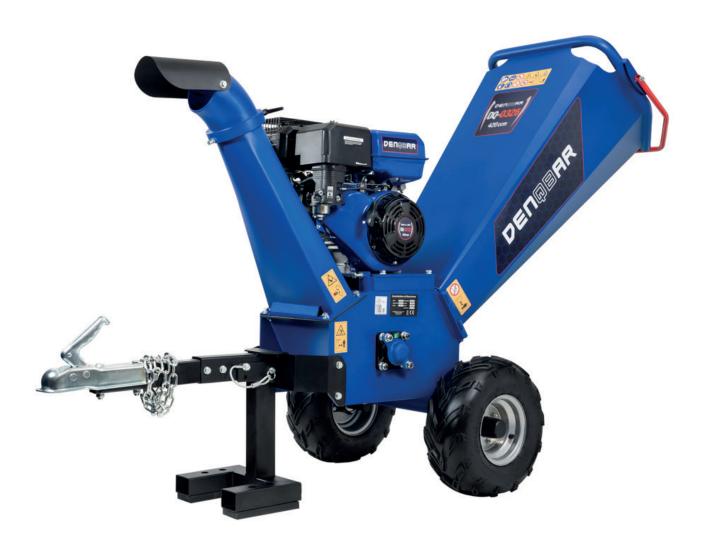

## Garden Shredder DQ-0326

## Your gardening pro tool - shredding at a high level

Recycling garden waste wisely – fast, clean and comfortable with full power and flexibility.

| Specifications                         | Shredder DQ-0326           |
|----------------------------------------|----------------------------|
| Engine type                            | 4-cycle, air cooled OHV    |
| Engine power                           | 11 kW (15 hp)              |
| Displacement                           | 420 ccm                    |
| Fuel                                   | Petrol (E10 suitable)      |
| Dimensions without drawbar (L x W x H) | 198 x 79 x 143 cm          |
| Dimensions with drawbar (L x W x H)    | 268 x 79 x 143 cm          |
| Feed hopper (max. diameter)            | up to Ø 120 mm             |
| Maximum cutting speed                  | 2000 rpm                   |
| Weight                                 | 180 kgs                    |
| Safety feature                         | Emergency stop bracket     |
| Special feature                        | Extra large feed hopper    |
| Special feature                        | Adjustable discharge chute |
| Special feature                        | Hardened twin blades       |
| Special feature                        | Extra Wide tire chassis    |

## 11 kW (15 hp) Garden shredder / wood chipper

- Powerful engine of the latest generation with less emission
- Specially hardened long lasting twin blades for perfect chipping results
- Safe working through emergency stop bracket
- including tow bar for easy transport and handling