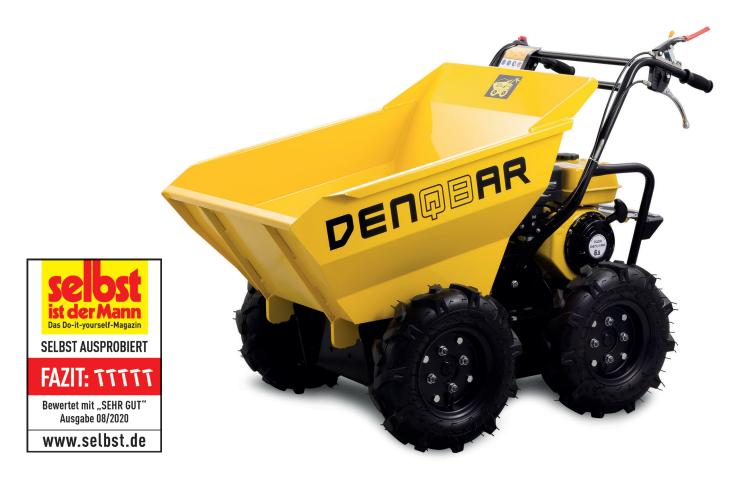

## Mini Dumper **DQ-0289**

## Your transport wonder - with lots of loading volume

Thanks to the Mini Dumper DQ-0289, even the largest Transport challenges simply and effectively by hand

| Specifications          | Mini Dumper DQ-0289      |
|-------------------------|--------------------------|
| Total weight            | 160 kg                   |
| max. Payload            | 300 kg                   |
| Transport tub L x W x H | 94 x 63,5 x 33 cm        |
| Engine type             | 4-stroke, air cooled OHV |
| Maximum engine power    | 4,8 kW (6,5 HP)          |
| Capacity                | 196 cm <sup>3</sup>      |
| Transmission            | 3 Forward/ 1 Reverse     |
| Gasoline                | Petrol, E10 suitable     |
| Tank capacity           | 3,6 I                    |
| Maximum gradient        | 20 degrees               |
| Drive type              | Four wheel drive         |
| Equipment               | large air-filled tyres   |
| Launch system           | Easy Rope Pull Start     |

## Petrol powered Mini Dumper with All-wheel drive with a load capacity of up to 300 kg

- ideal for use in domestic gardens, on building sites or in professional landscaping and gardening
- powerful 4.8 kW (6.5 HP) four-stroke petrol engine of the latest generation
- up to 300 kg of transported goods can be stored in the large transport trough
- perfect mobility thanks to the four air-filled off-road tyres and all-wheel drive