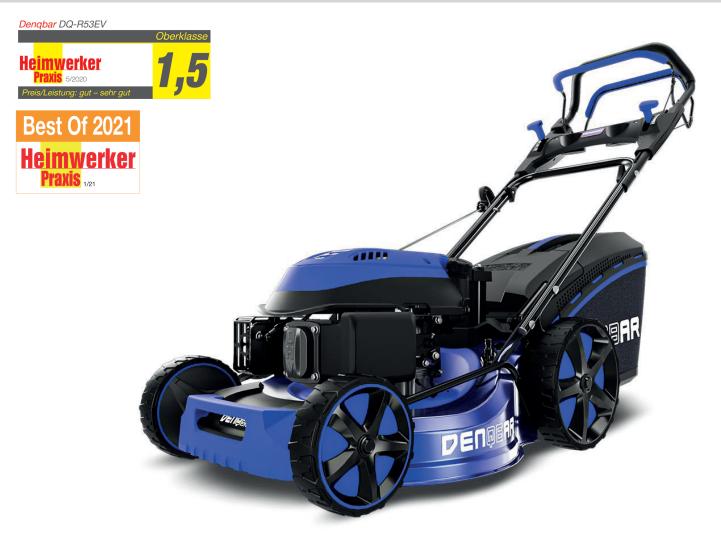

## Petrol lawn mower **DQ-R53EV**

## The ultimate lawn mower - for a perfect cut!

Massive power and luxury equipment - with the high-end model DQ-R53EV, you're guaranteed to have the lawn of your dreams.

| Specifications              | Lawn mower DQ-R53EV          |
|-----------------------------|------------------------------|
| Cutting width               | 53 cm                        |
| Engine                      | 4-cycle air-cooled OHV       |
| Max. output / Rated output  | 4.4 kW (6 HP) / 4.2 kW       |
| Rotation                    | 2,800 rpm                    |
| Capacity                    | 196 ccm                      |
| Cutting height adjustment   | central, 6 positions         |
| Cutting heights             | 25 mm - 75 mm                |
| Grass disposal              | Catcher / Side/ Rear         |
| Grass box capacity          | 65 litres                    |
| Big Wheels (Ø front / rear) | 200 mm / 280 mm              |
| Special features            | Electric Start               |
|                             | Gear selection               |
| For lawn sizes up to        | approx. 3,000 m <sup>2</sup> |
|                             |                              |

## Petrol engine-driven lawn mower with 53 cm cutting width, E-Start & gear selection

- Powerful 4.4 kW (6 HP) petrol engine for always perfect cutting results
- Easy starting process thanks to the E-Start button
- Variable gear selection with a total of 4 gears to adjust the working speed
- Easy-to-clean function / water hose connection