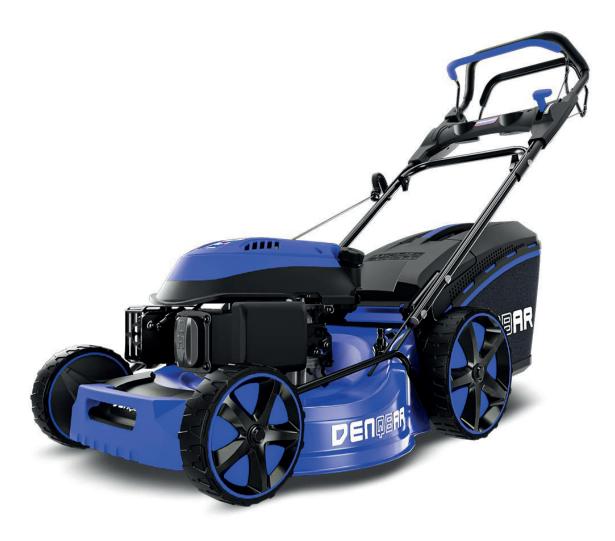

## Petrol lawn mower **DQ-R53**

## Bigger, faster, stronger - the cutting edge mower

Fierce power yet flexible – the DQ-R53 petrol lawn mower cuts its way through even high and damp blades of grass

| Specifications              | Lawn mower DQ-R53            |
|-----------------------------|------------------------------|
| Cutting width               | 53 cm                        |
| Engine                      | 4-cycle air-cooled OHV       |
| Max. output / Rated output  | 4.4 kW (6 HP) / 4.2 kW       |
| Rotation                    | 2,800 rpm                    |
| Capacity                    | 196 ccm                      |
| Cutting height adjustment   | central, 6 positions         |
| Cutting heights             | 25 mm - 75 mm                |
| Grass disposal              | Catcher / Side/ Rear         |
| Grass box capacity          | 65 litres                    |
| Big Wheels (Ø front / rear) | 200 mm / 280 mm              |
| Special features            | Wheel drive (GT gearbox)     |
|                             | Cleaning mode                |
| For lawn sizes up to        | approx. 3,000 m <sup>2</sup> |
|                             |                              |

## Petrol engine-driven lawn mower with 53 cm cutting width

- Powerful 4.4 kW (6 HP) petrol engine for always perfect cutting results
- Extra large cutting blade with 53 cm cutting width for quick and effective mowing
- Comfortable wheel drive with original French premium brand GT gearbox
- Easy-to-clean function / water hose connection