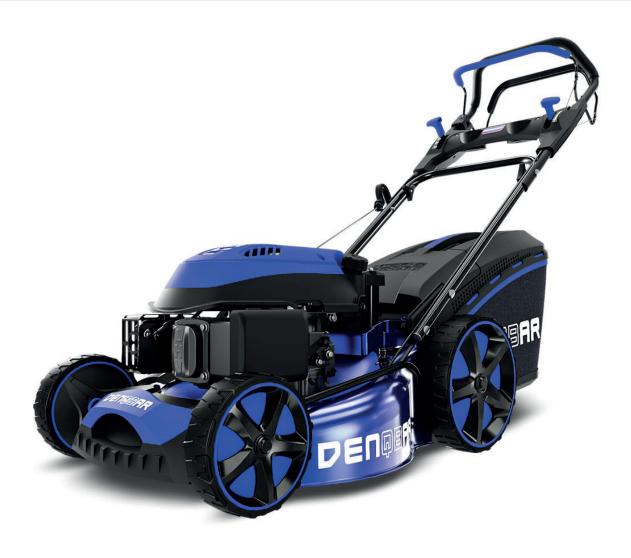

## The comfortable one - mowing without compromise!

Powerful and luxurious - with the DQ-R51EV petrol lawn mower, the dream of a perfect lawn becomes reality in a flash!

| Specifications              | Lawn mower DQ-R51EV          |
|-----------------------------|------------------------------|
| Cutting width               | 51 cm                        |
| Engine                      | 4-cycle air-cooled OHV       |
| Max. output / Rated output  | 4.4 kW (6 HP) / 4.2 kW       |
| Rotation                    | 2,800 rpm                    |
| Capacity                    | 196 ccm                      |
| Cutting height adjustment   | central, 6 positions         |
| Cutting heights             | 25 mm - 75 mm                |
| Grass disposal              | Catcher / Side/ Rear         |
| Grass box capacity          | 65 litres                    |
| Big Wheels (Ø front / rear) | 200 mm / 280 mm              |
| Special features            | Electric Start               |
|                             | Gear selection               |
| For lawn sizes up to        | approx. 2,000 m <sup>2</sup> |

## Petrol engine-driven lawn mower with 51 cm cutting width, E-Start & gear selection

- Powerful 4.4 kW (6 HP) petrol engine for always perfect cutting results
- Easy starting process thanks to the E-Start button
- Variable gear selection with a total of 4 gears to adjust the working speed
- Easy-to-clean function / water hose connection