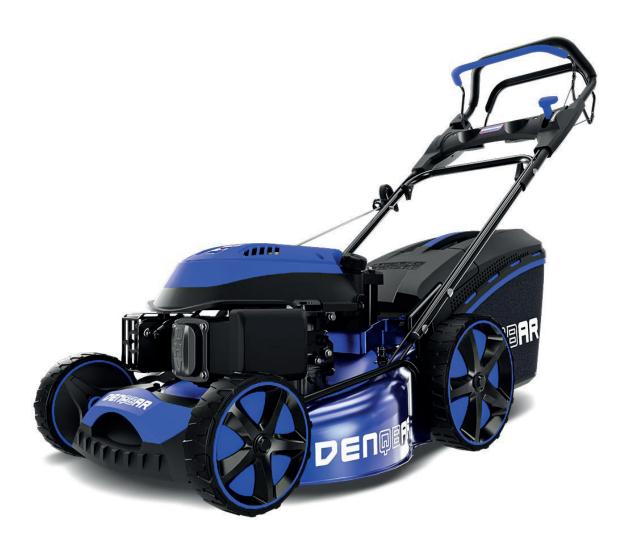

## Your mowing miracle - for a healthy green!

Powerful and comfortably equipped - the DQ-R51E petrol lawn mower guarantees the best cutting results.

| Specifications              | Lawn mower DQ-R51E           |
|-----------------------------|------------------------------|
| Cutting width               | 51 cm                        |
| Engine                      | 4-cycle air-cooled OHV       |
| Max. output / Rated output  | 4.4 kW (6 HP) / 4.2 kW       |
| Rotation                    | 2,800 rpm                    |
| Capacity                    | 196 ccm                      |
| Cutting height adjustment   | central, 6 positions         |
| Cutting heights             | 25 mm - 75 mm                |
| Grass disposal              | Catcher / Side/ Rear         |
| Grass box capacity          | 65 litres                    |
| Big Wheels (Ø front / rear) | 200 mm / 280 mm              |
| Special features            | Electric Start               |
|                             | Cleaning mode                |
| For lawn sizes up to        | approx. 2,000 m <sup>2</sup> |

## Petrol engine-driven lawn mower with 51 cm cutting width & E-Start

- Powerful 4.4 kW (6 HP) petrol engine for always perfect cutting results
- Easy starting process thanks to the E-Start button
- Comfortable wheel drive with original French premium brand GT gearbox
- Easy-to-clean function / water hose connection