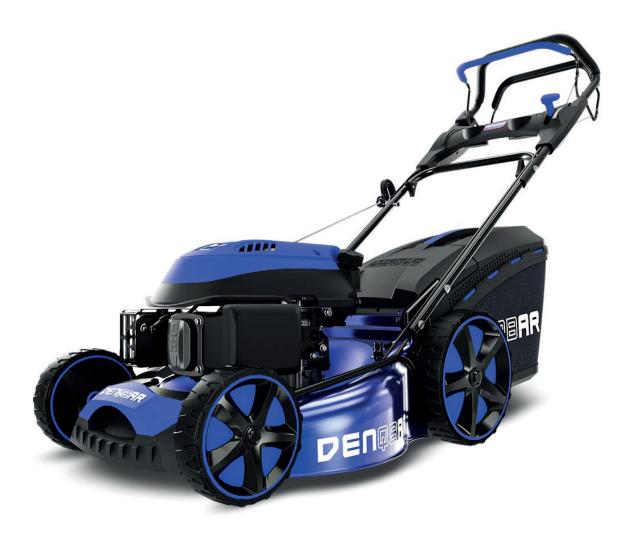

## The effective lawn caretaker - mighty strong!

Strong like a bull yet flexible in use - the petrol lawn mower DQ-R51 always convinces with perfect work results

| Specifications              | Lawn mower DQ-R51            |
|-----------------------------|------------------------------|
| Cutting width               | 51 cm                        |
| Engine                      | 4-cycle air-cooled OHV       |
| Max. output / Rated output  | 4.4 kW (6 HP) / 4.2 kW       |
| Rotation                    | 2,800 rpm                    |
| Capacity                    | 196 ccm                      |
| Cutting height adjustment   | central, 6 positions         |
| Cutting heights             | 25 mm - 75 mm                |
| Grass disposal              | Catcher / Side/ Rear         |
| Grass box capacity          | 65 litres                    |
| Big Wheels (Ø front / rear) | 200 mm / 280 mm              |
| Special features            | Wheel drive (GT Gearbox)     |
|                             | Cleaning mode                |
| For lawn sizes up to        | approx. 2,000 m <sup>2</sup> |

## Petrol engine-driven lawn mower with 51 cm cutting width

- Powerful 4.4 kW (6 HP) petrol engine for always perfect cutting results
- Extra large cutting blade with 51 cm cutting width for quick and effective mowing
- Comfortable wheel drive with original French premium brand GT gearbox
- Easy-to-clean function / water hose connection