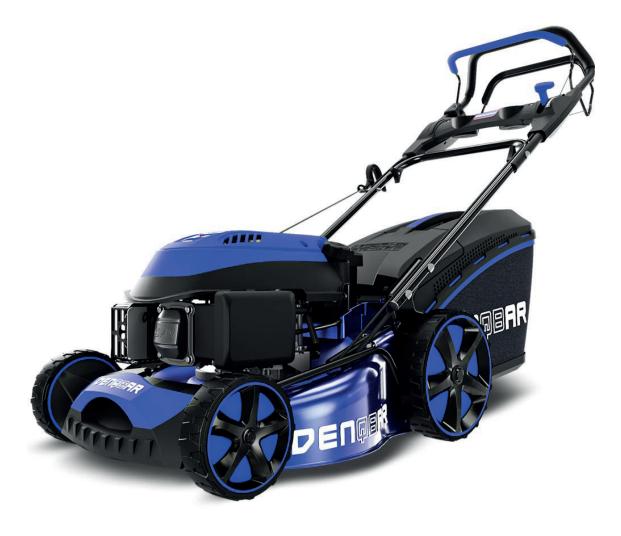

## Petrol lawn mower **DQ-R46E**

## The mobile mowing miracle - for your perfect lawn!

The petrol lawn mower DQ-R46E makes the dream of a perfect green come true in a flash!

| Specifications              | Lawn mower DQ-R46E           |
|-----------------------------|------------------------------|
| Cutting width               | 46 cm                        |
| Engine                      | 4-cycle air-cooled OHV       |
| Max. output / Rated output  | 3.5 kW (4.8 HP) / 3 kW       |
| Rotation                    | 2,800 rpm                    |
| Capacity                    | 170 ccm                      |
| Cutting height adjustment   | central, 6 positions         |
| Cutting heights             | 25 mm - 75 mm                |
| Grass disposal              | Catcher / Side/ Rear         |
| Grass box capacity          | 65 litres                    |
| Big Wheels (Ø front / rear) | 180 mm / 254 mm              |
| Special features            | Electric Start               |
|                             | Cleaning mode                |
| For lawn sizes up to        | approx. 1,000 m <sup>2</sup> |
|                             |                              |

## Petrol engine-driven lawn mower with 46 cm cutting width & E-Start

- Powerful 3.5 kW (4.8 HP) petrol engine for always perfect cutting results
- Easy starting process thanks to the E-Start button
- Comfortable wheel drive with original French premium brand GT gearbox
- Easy-to-clean function / water hose connection