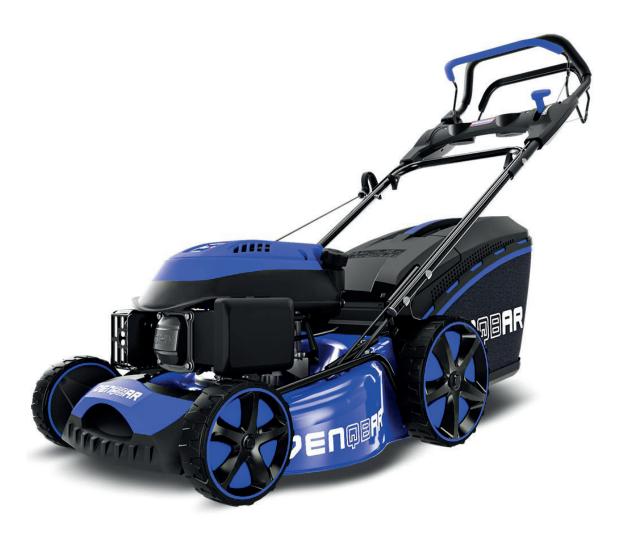

## The mobile lawn care machine - for a healthy green!

The compact and powerful petrol lawn mower DQ-R46 makes the dream of a perfect green come true!

| Specifications              | Lawn mower DQ-R46            |
|-----------------------------|------------------------------|
| Cutting width               | 46 cm                        |
| Engine                      | 4-cycle air-cooled OHV       |
| Max. output / Rated output  | 3.5 kW (4.8 HP) / 3 kW       |
| Rotation                    | 2,800 rpm                    |
| Capacity                    | 170 ccm                      |
| Cutting height adjustment   | central, 6 positions         |
| Cutting heights             | 25 mm - 75 mm                |
| Grass disposal              | Catcher / Side/ Rear         |
| Grass box capacity          | 65 litres                    |
| Big Wheels (Ø front / rear) | 180 mm / 254 mm              |
| Special features            | Wheel drive (GT Gearbox)     |
|                             | Cleaning mode                |
| For lawn sizes up to        | approx. 1,000 m <sup>2</sup> |

## Petrol engine-driven lawn mower with 46 cm cutting width

- Powerful 3.5 kW (4.8 HP) petrol engine for always perfect cutting results
- Large cutting blade with 46 cm cutting width for quick and effective mowing
- Comfortable wheel drive with original French premium brand GT gearbox
- Easy-to-clean function / water hose connection