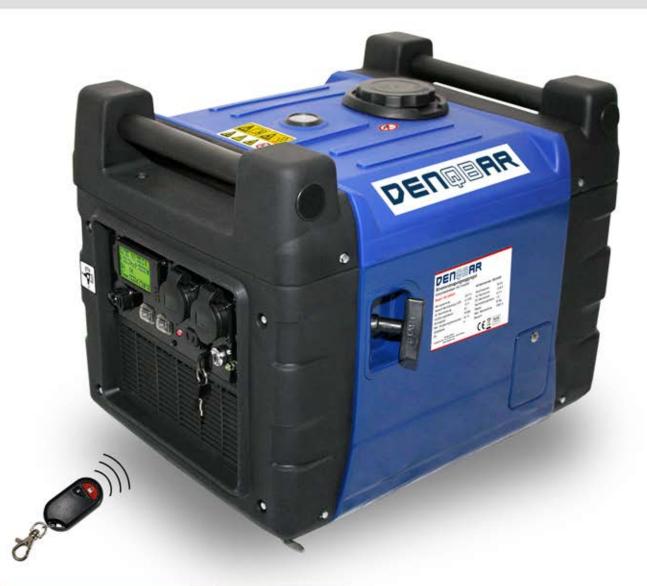

## **Maximum performance - maximum comfort** E-start and remote control enable easy starting.

| Specifications          | Inverter DQ-5600ER |
|-------------------------|--------------------|
| Max AC output (230 V)   | 5600 W             |
| Rated AC output (230 V) | 5000 W             |
| Voltage regulation      | Inverter           |
| Socket                  | 2x 230 V, 1x 12 V  |
| Motor type              | 4-Stroke, OHV      |
| Tank capacity           | 16                 |
| Run time                | Up to 10 h         |
| Noise level (idle)      | 61 dB (A)/7m       |
| Dimensions (LxWxH)      | 680 x 520 x 640    |
| Net weight              | 85 kg              |
| Special equipment 1     | Ignition keys      |
| Special equipment 2     | Remote control     |
| Special equipment 3     | Digital display    |

## 5600 W silent portable inverter power generator

- battery-powered electric start, easier and comfortable starting of the inverter with remote control
- easy transport due to large stable wheels
- all-new LCD display, all relevant data at a glance
- Eco-mode, which adapts to the connected devices, saves gasoline and lowers the noise emission