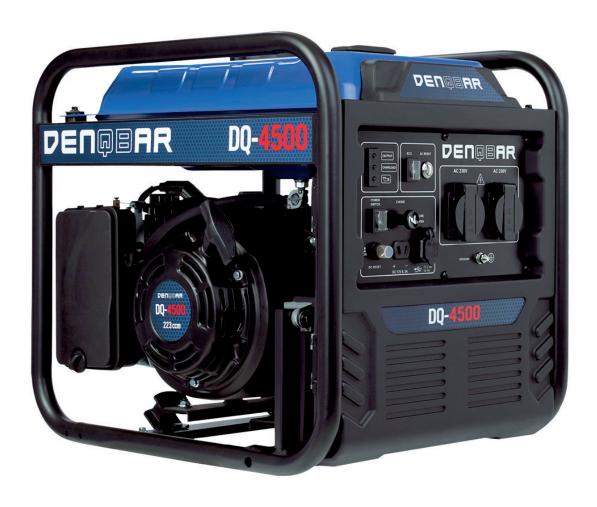

## Inverter power generator DQ-4500

## Ultra strong - your power pack for big projects

THE reliable power source for workshop, garage and construction sites - with the new Open Frame Inverter, you get maximum power everywhere.

| Specifications          | Inverter DQ-4500          |
|-------------------------|---------------------------|
| Max AC output (230 V)   | 4.5 kW                    |
| Rated AC output (230 V) | 3.8 kW                    |
| Voltage regulation      | Inverter                  |
| Socket                  | 2x 230 V, 1x 12 V, 2x USB |
| Motor type              | 4-cycle, air cooled OHV   |
| Tank capacity           | 10                        |
| Run time                | up to 17 h                |
| Noise level (idle)      | 70 dB (A)/7m              |
| Dimensions (L x W x H)  | 50 x 40 x 46 cm           |
| Net Weight              | 35 kg                     |
| Special equioment 1     | Fuel saving mode          |
| Special equioment 2     | Built-in inverter         |
| Special equioment 3     | USB Fast Load             |

## 4.5 kW petrol-powered, digital inverter power generator

- a massive 4500 watts of maximum power for devices with high starting current
- built-in inverter for operation and charging of sensitive electronics
- compact and lightweight frame design, perfect for all outdoor applications
- automatic speed control and fuel saving mode (ECO mode)