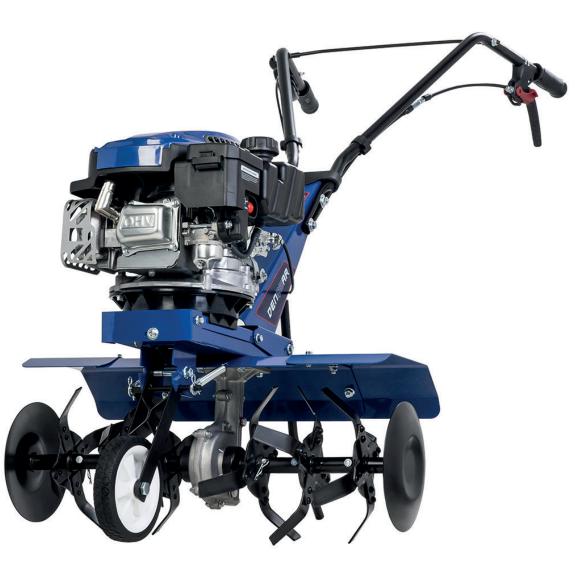

# Petrol motor tiller **DQ-0310**

### Dig, weed, cultivate! - the 3 in 1 solution for your garden

The DENQBAR motor tiller is the ultimate all-round solution for your kitchen garden and saves you spade, time and effort!

| Specifications    | Garden tiller DQ-0310    |
|-------------------|--------------------------|
| Working width     | 36 cm / 65 cm            |
| Engine            | 4-cycle air-cooled OHV   |
| Max. output       | 3.6 kW (5 HP)            |
| Rated output      | 2.8 kW                   |
| Capacity          | 161 ccm                  |
| Rotation          | 3600 rpm                 |
| Working depth     | 10 - 30 cm (3 levels)    |
| Tine unit         | 16 / 24 cutting blades   |
| Special feature 1 | Tine extension           |
| Special feature 2 | Plant guards             |
| Special feature 3 | Depth regulator          |
| Special feature 4 | Foldable transport wheel |

## Petrol engine-driven garden tiller with 3.6 kW (5 HP) and working width extension

- Including extension of the tine unit for two possible working widths (36 and 65 centimetres)
- Adjustable three-step working depth enables digging, weeding and cultivating
- Plant guards for easy and safe work between existing bed rows
- Enhanced steering bar for comfortable tool guidance